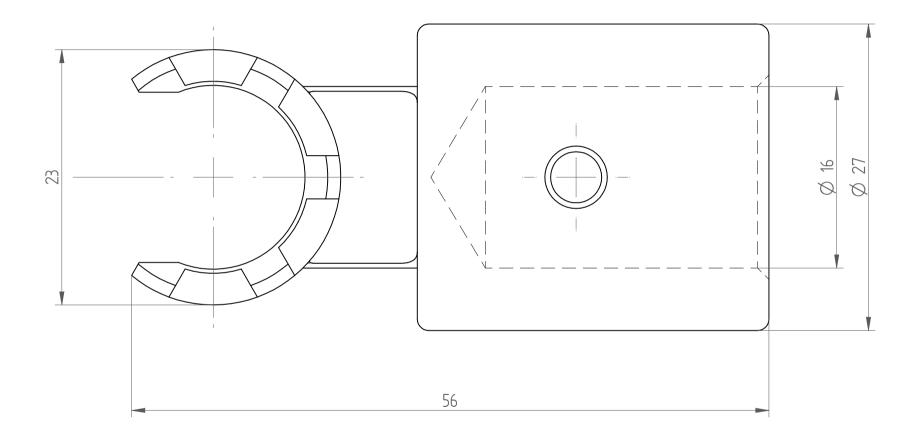

REGO-FIX AG Obermattweg 60 4456 Tenniken / Switzerland

Phone +41 61 976 14 66 Fax +41 61 976 14 14 www.rego-fix.com This is a non-controlled copy. All information given herein is subject to change without notice

The information given herein has been carefully checked and is believed to be correct. REGO-FIX, however, assumes no responsibility or liability for any errors, inaccuracies or omissions that may appear in this drawing

This document is subject to copyright laws. No part of this document may be reproduced or transmitted in any form or any means, electronic or mechanic, for any purpose, without the express written permission of REGO-FIX 
 Type :
 A-E16M

 Part No. :
 715316000

 Date :
 09.12.2014

 Scale :
 3:1